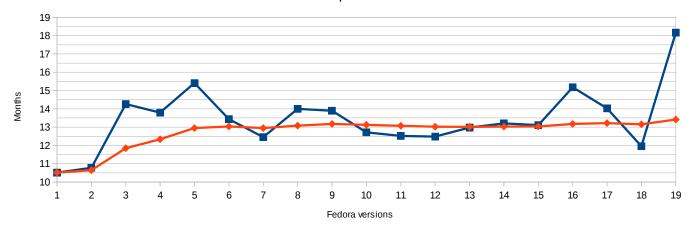

## Fedora Lifespans

| Fedora version | <u>days</u>      | <u>Months (1)</u> | <u>Years (2)</u> | <u>percent</u><br><u>difference from</u><br><u>average (3)</u> | <u>cumulative</u><br><u>average months</u><br>(2) | <u>% difference</u><br><u>lifespan from</u><br><u>cumulative</u><br>average (4) | <u>% difference of</u><br><u>cumulative</u><br><u>average from</u><br><u>current average</u><br>(5) |
|----------------|------------------|-------------------|------------------|----------------------------------------------------------------|---------------------------------------------------|---------------------------------------------------------------------------------|-----------------------------------------------------------------------------------------------------|
| 1              | 320              | 10.51             | 0.88             | -21.6%                                                         | 10.51                                             | 0.0%                                                                            | -21.6%                                                                                              |
| 2              | 328              | 10.78             | 0.90             | -19.7%                                                         | 10.64                                             | 1.2%                                                                            | -20.6%                                                                                              |
| 3              | 434              | 14.26             | 1.19             | 6.3%                                                           | 11.85                                             | 20.3%                                                                           | -11.7%                                                                                              |
| 4              | 420              | 13.80             | 1.15             | 2.9%                                                           | 12.34                                             | 11.9%                                                                           | -8.0%                                                                                               |
| 5              | 469              | 15.41             | 1.28             | 14.9%                                                          | 12.95                                             | 19.0%                                                                           | -3.5%                                                                                               |
| 6              | 409              | 13.44             | 1.12             | 0.2%                                                           | 13.03                                             | 3.1%                                                                            | -2.9%                                                                                               |
| 7              | 379              | 12.45             | 1.04             | -7.2%                                                          | 12.95                                             | -3.8%                                                                           | -3.5%                                                                                               |
| 8              | 426              | 14.00             | 1.17             | 4.3%                                                           | 13.08                                             | 7.0%                                                                            | -2.5%                                                                                               |
| 9              | 423              | 13.90             | 1.16             | 3.6%                                                           | 13.17                                             | 5.5%                                                                            | -1.8%                                                                                               |
| 10             | 387              | 12.71             | 1.06             | -5.2%                                                          | 13.13                                             | -3.1%                                                                           | -2.2%                                                                                               |
| 11             | 381              | 12.52             | 1.04             | -6.7%                                                          | 13.07                                             | -4.2%                                                                           | -2.6%                                                                                               |
| 12             | 380              | 12.48             | 1.04             | -6.9%                                                          | 13.02                                             | -4.1%                                                                           | -2.9%                                                                                               |
| 13             | 395              | 12.98             | 1.08             | -3.3%                                                          | 13.02                                             | -0.3%                                                                           | -3.0%                                                                                               |
| 14             | 402              | 13.21             | 1.10             | -1.5%                                                          | 13.03                                             | 1.4%                                                                            | -2.9%                                                                                               |
| 15             | 399              | 13.11             | 1.09             | -2.3%                                                          | 13.04                                             | 0.6%                                                                            | -2.8%                                                                                               |
| 16             | 462              | 15.18             | 1.26             | 13.1%                                                          | 13.17                                             | 15.2%                                                                           | -1.8%                                                                                               |
| 17             | 427              | 14.03             | 1.17             | 4.6%                                                           | 13.22                                             | 6.1%                                                                            | -1.4%                                                                                               |
| 18             | 364              | 11.96             | 1.00             | -10.9%                                                         | 13.15                                             | -9.1%                                                                           | -2.0%                                                                                               |
| 19             | 553              | 18.17             | 1.51             | 35.4%                                                          | 13.42                                             | 35.4%                                                                           | 0.0%                                                                                                |
| (1) Months     | = (Davs / 365.24 | 42199) * 12       | (2)              | Years = Davs / 365.24                                          | 12199                                             | (5) (cumulative a                                                               | average months –                                                                                    |

## Source (days info): https://fedoraproject.org/wiki/End\_of\_life

Here are some statistical bits, including (as of the date listed below) a confirmation that on average Fedora keeps to what amounts to a 13 month lifespan, in addition to the "cumulative averages" listed above.

|                             | <u>days</u> | <u>months</u> | years | Fedora version |
|-----------------------------|-------------|---------------|-------|----------------|
| average                     | 408.32      | 13.42         | 1.12  | 14             |
| standard deviation          | 51.94       | 1.71          | 0.14  | n/a            |
| coeffeciency of variability | 0.13        | 0.13          | 0.13  | n/a            |
| minimum                     | 320         | 10.51         | 0.88  | 1              |
| maximum                     | 553         | 18.17         | 1.51  | 5              |
| median                      | 402.0       | 13.21         | 1.10  | 14             |
| mode                        | n/a         | n/a           | n/a   | n/a            |
|                             |             |               |       |                |